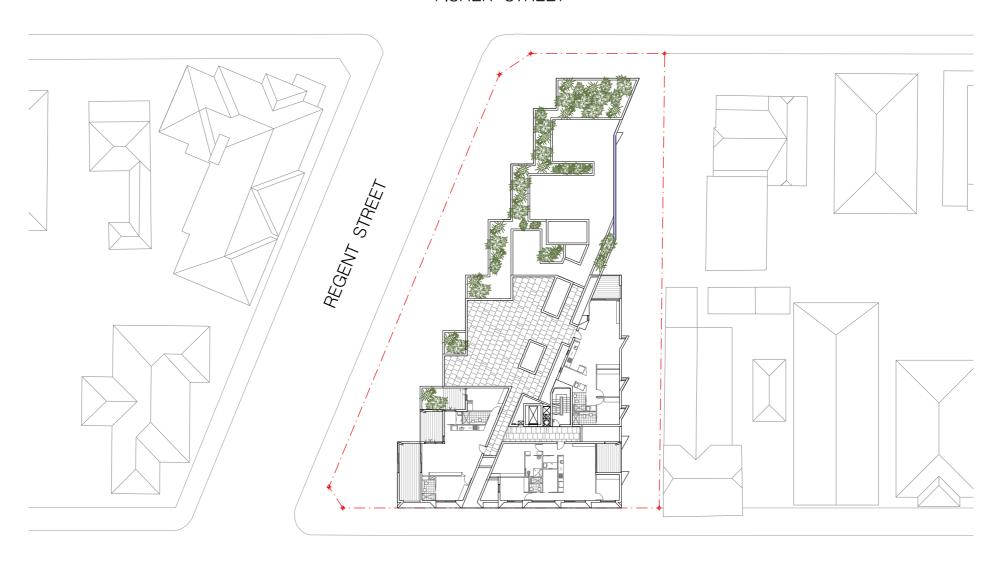

## FISHER STREET

NEW CANTERBURY ROAD

INDICATIVE UPPER LEVEL FLOOR PLAN

PRELIMINARY

PROJECT: 13-17 REGENT ST, PETERSHAM
CLIENT: DEICORP PROJECTS (PETERSHAM) P/L DATE: 05 MAY 2017

SK 12

JOB NO: 5766 SHEET: A3 SCALE: 1:500

UPPER LEVEL FLOOR PLAN

CANDALEPAS **ASSOCIATES**