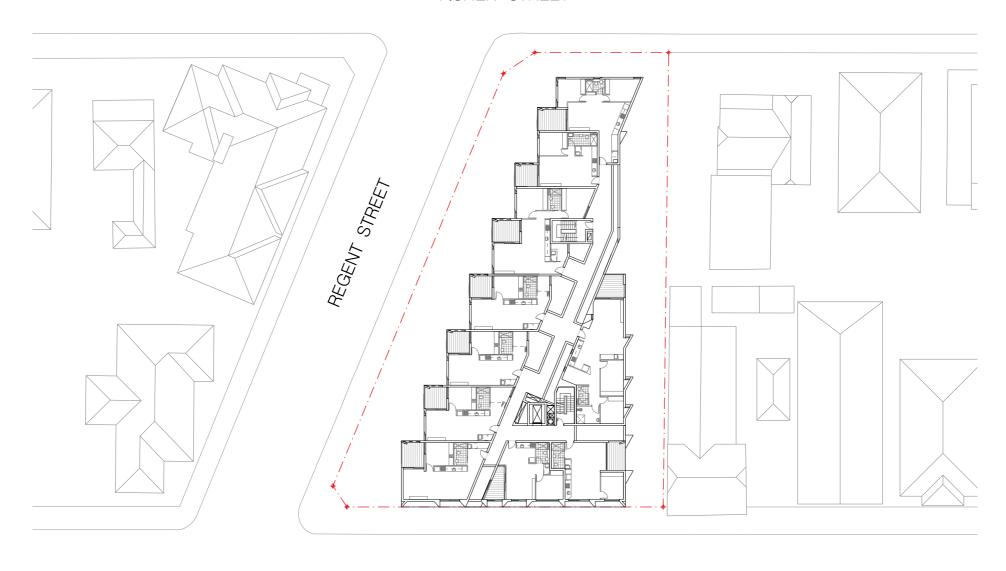

## FISHER STREET

NEW CANTERBURY ROAD

INDICATIVE TYPICAL LEVEL FLOOR PLAN

PRELIMINARY

SK 11

DATE:

PROJECT: 13-17 REGENT ST, PETERSHAM
CLIENT: DEICORP PROJECTS (PETERSHAM) P/L 05 MAY 2017

TYPICAL LEVEL FLOOR PLAN

JOB NO: 5766 SHEET: A3 SCALE: 1:500

CANDALEPAS **ASSOCIATES** 